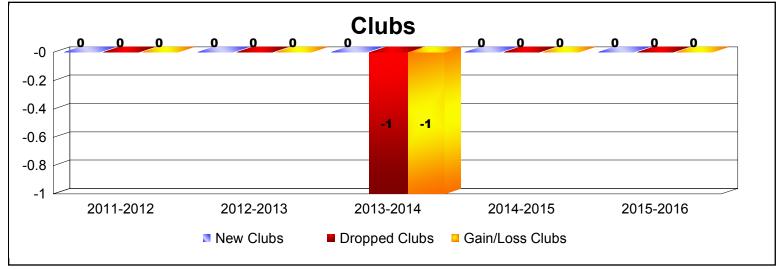

MBR0065 Page 1 of 2 9/15/2016 10:41:53AM

District A 4 QUEBEC As of June 2016 Cumulative

| Year      | New<br>Clubs | Dropped<br>Clubs | Gain/<br>Loss<br>Clubs | New<br>Members | Charter<br>Members | Reinstate<br>Members | Transfer<br>Members | Total<br>Member<br>Added | Total<br>Members<br>Dropped | Gain/<br>Loss<br>Members |
|-----------|--------------|------------------|------------------------|----------------|--------------------|----------------------|---------------------|--------------------------|-----------------------------|--------------------------|
| 2011-2012 | 0            | 0                | 0                      | 6              | 0                  | 0                    | 0                   | 6                        | -18                         | -12                      |
| 2012-2013 | 0            | 0                | 0                      | 13             | 0                  | 0                    | 4                   | 17                       | -26                         | -9                       |
| 2013-2014 | 0            | -1               | -1                     | 22             | 0                  | 0                    | 0                   | 22                       | -15                         | 7                        |
| 2014-2015 | 0            | 0                | 0                      | 16             | 0                  | 1                    | 0                   | 17                       | -18                         | -1                       |
| 2015-2016 | 0            | 0                | 0                      | 13             | 1                  | 0                    | 0                   | 14                       | -13                         | 1                        |
| Average   | 0            | 0                | 0                      | 14             | 0                  | 0                    | 1                   | 15                       | -18                         | -3                       |