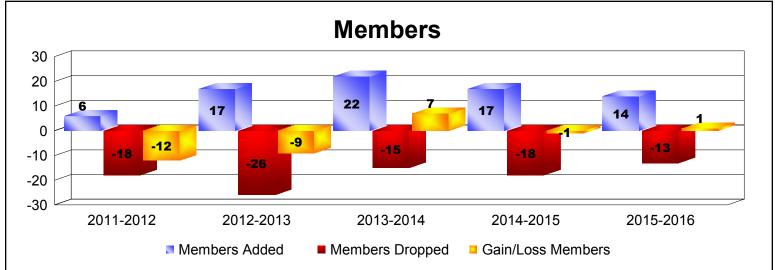

MBR0065 Page 1 of 2 9/15/2016 10:41:53AM

District A 4 QUEBEC As of June 2016 Cumulative

| Year      | New<br>Clubs | Dropped<br>Clubs | Gain/<br>Loss<br>Clubs | New<br>Members | Charter<br>Members | Reinstate<br>Members | Transfer<br>Members | Total<br>Member<br>Added | Total<br>Members<br>Dropped | Gain/<br>Loss<br>Members |
|-----------|--------------|------------------|------------------------|----------------|--------------------|----------------------|---------------------|--------------------------|-----------------------------|--------------------------|
| 2011-2012 | 0            | 0                | 0                      | 6              | 0                  | 0                    | 0                   | 6                        | -18                         | -12                      |
| 2012-2013 | 0            | 0                | 0                      | 13             | 0                  | 0                    | 4                   | 17                       | -26                         | -9                       |
| 2013-2014 | 0            | -1               | -1                     | 22             | 0                  | 0                    | 0                   | 22                       | -15                         | 7                        |
| 2014-2015 | 0            | 0                | 0                      | 16             | 0                  | 1                    | 0                   | 17                       | -18                         | -1                       |
| 2015-2016 | 0            | 0                | 0                      | 13             | 1                  | 0                    | 0                   | 14                       | -13                         | 1                        |
| Average   | 0            | 0                | 0                      | 14             | 0                  | 0                    | 1                   | 15                       | -18                         | -3                       |