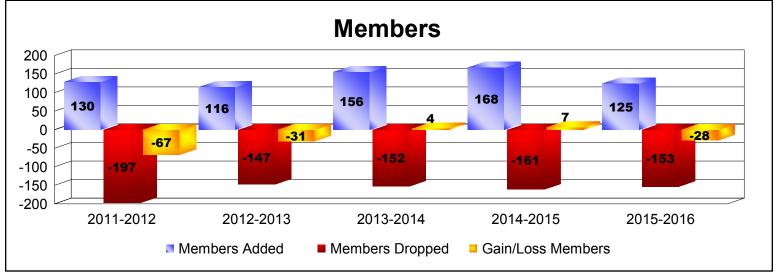

District A 4 ONTARIO

As of June 2016 Cumulative

| Year      | New<br>Clubs | Dropped<br>Clubs | Gain/<br>Loss<br>Clubs | New<br>Members | Charter<br>Members | Reinstate<br>Members | Transfer<br>Members | Total<br>Member<br>Added | Total<br>Members<br>Dropped | Gain/<br>Loss<br>Members |
|-----------|--------------|------------------|------------------------|----------------|--------------------|----------------------|---------------------|--------------------------|-----------------------------|--------------------------|
| 2011-2012 | 0            | -3               | -3                     | 114            | 0                  | 8                    | 8                   | 130                      | -197                        | -67                      |
| 2012-2013 | 0            | 0                | 0                      | 101            | 0                  | 4                    | 11                  | 116                      | -147                        | -31                      |
| 2013-2014 | 0            | 0                | 0                      | 131            | 1                  | 12                   | 12                  | 156                      | -152                        | 4                        |
| 2014-2015 | 1            | 0                | 1                      | 132            | 22                 | 6                    | 8                   | 168                      | -161                        | 7                        |
| 2015-2016 | 0            | -2               | -2                     | 97             | 10                 | 9                    | 9                   | 125                      | -153                        | -28                      |
| Average   | 0            | -1               | -1                     | 115            | 7                  | 8                    | 10                  | 139                      | -162                        | -23                      |