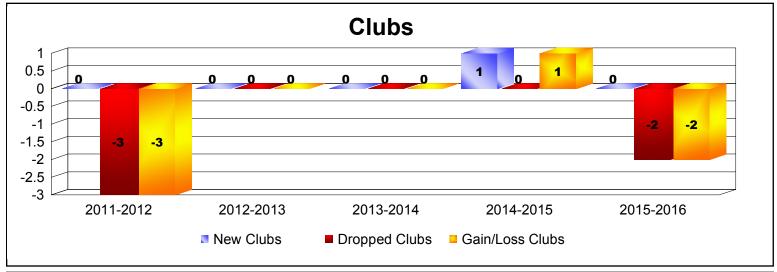

District A 4 ONTARIO

As of June 2016 Cumulative

| Year      | New<br>Clubs | Dropped<br>Clubs | Gain/<br>Loss<br>Clubs | New<br>Members | Charter<br>Members | Reinstate<br>Members | Transfer<br>Members | Total<br>Member<br>Added | Total<br>Members<br>Dropped | Gain/<br>Loss<br>Members |
|-----------|--------------|------------------|------------------------|----------------|--------------------|----------------------|---------------------|--------------------------|-----------------------------|--------------------------|
| 2011-2012 | 0            | -3               | -3                     | 114            | 0                  | 8                    | 8                   | 130                      | -197                        | -67                      |
| 2012-2013 | 0            | 0                | 0                      | 101            | 0                  | 4                    | 11                  | 116                      | -147                        | -31                      |
| 2013-2014 | 0            | 0                | 0                      | 131            | 1                  | 12                   | 12                  | 156                      | -152                        | 4                        |
| 2014-2015 | 1            | 0                | 1                      | 132            | 22                 | 6                    | 8                   | 168                      | -161                        | 7                        |
| 2015-2016 | 0            | -2               | -2                     | 97             | 10                 | 9                    | 9                   | 125                      | -153                        | -28                      |
| Average   | 0            | -1               | -1                     | 115            | 7                  | 8                    | 10                  | 139                      | -162                        | -23                      |